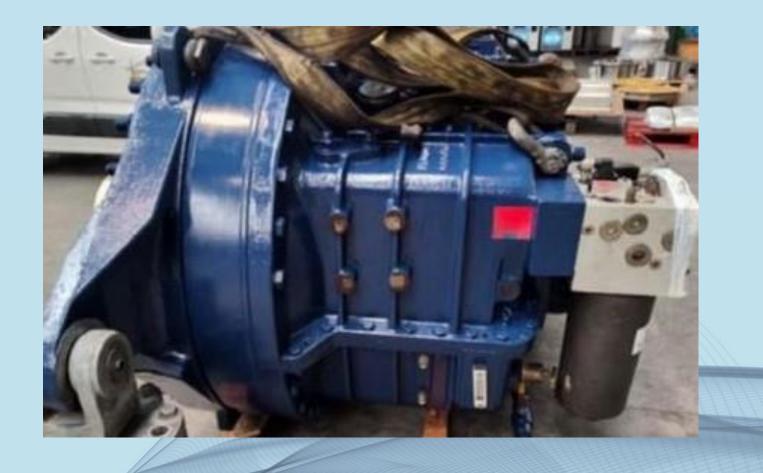

## Gearbox : Rexroth GPV 306 S For: VESTAS V52 and Gamesa G52

*Ref*.*N*<sup>o</sup>: **662** 

| Pieces                                                                     | 1                               |
|----------------------------------------------------------------------------|---------------------------------|
| Manufacturer                                                               | Rexroth                         |
| Model                                                                      | GPV 306                         |
| For Wind Turbine                                                           | Vestas V52 and Gamesa G52       |
| Ratio                                                                      | 61.92                           |
| Frequency                                                                  | 50 Hz                           |
| Power                                                                      | 850 Kw                          |
| Oil                                                                        | 155 l.                          |
| Weight                                                                     | 4.600 Kg                        |
| Measures                                                                   | L: xx cm. W: xxx cm. H: xxx cm. |
| Year                                                                       | 2004                            |
| Condition                                                                  | Refurbished                     |
| Location                                                                   | Spain                           |
| Availability                                                               | Immediate                       |
| Warranty                                                                   | 1 Year                          |
| Precio / Price: 59.775€ per piece / Included dismantling + loaded on Truck |                                 |