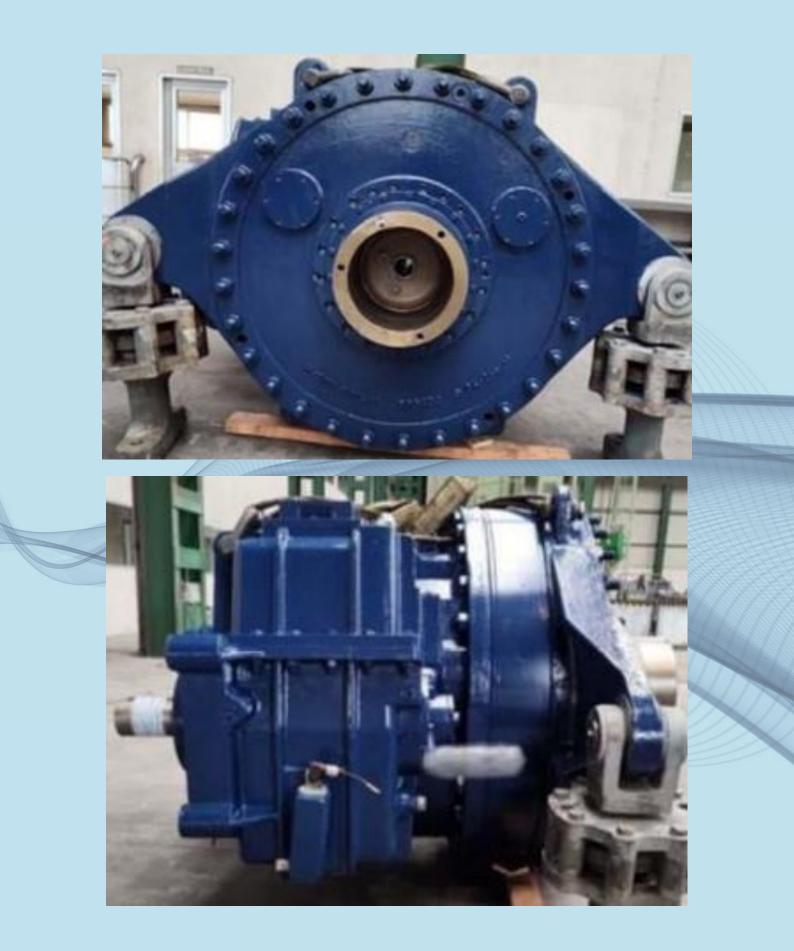

## Gearbox : Rexroth GPV 306 S For: VESTAS V52 and Gamesa G52

*Ref*.*N*<sup>o</sup>: **662** 

| Pieces                                                                     | 1                               |
|----------------------------------------------------------------------------|---------------------------------|
| Manufacturer                                                               | Rexroth                         |
| Model                                                                      | GPV 306                         |
| For Wind Turbine                                                           | Vestas V52 and Gamesa G52       |
| Ratio                                                                      | 61.92                           |
| Frequency                                                                  | 50 Hz                           |
| Power                                                                      | 850 Kw                          |
| Oil                                                                        | 155 l.                          |
| Weight                                                                     | 4.600 Kg                        |
| Measures                                                                   | L: xx cm. W: xxx cm. H: xxx cm. |
| Year                                                                       | 2004                            |
| Condition                                                                  | Refurbished                     |
| Location                                                                   | Spain                           |
| Availability                                                               | Immediate                       |
| Warranty                                                                   | 1 Year                          |
| Precio / Price: 59.775€ per piece / Included dismantling + loaded on Truck |                                 |