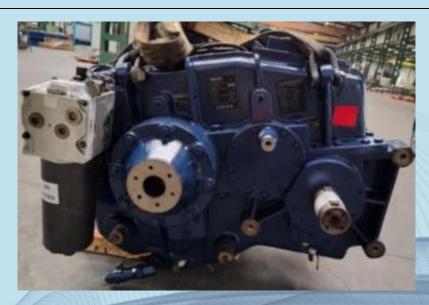

## Gearbox : Rexroth GPV 306 S For: VESTAS V52 and Gamesa G52

*Ref*.*N*<sup>o</sup>: **662** 

| Pieces                                                                     | 1                               |
|----------------------------------------------------------------------------|---------------------------------|
| Manufacturer                                                               | Rexroth                         |
| Model                                                                      | GPV 306                         |
| For Wind Turbine                                                           | Vestas V52 and Gamesa G52       |
| Ratio                                                                      | 61.92                           |
| Frequency                                                                  | 50 Hz                           |
| Power                                                                      | 850 Kw                          |
| Oil                                                                        | 155 l.                          |
| Weight                                                                     | 4.600 Kg                        |
| Measures                                                                   | L: xx cm. W: xxx cm. H: xxx cm. |
| Year                                                                       | 2004                            |
| Condition                                                                  | Refurbished                     |
| Location                                                                   | Spain                           |
| Availability                                                               | Immediate                       |
| Warranty                                                                   | 1 Year                          |
| Precio / Price: 59.775€ per piece / Included dismantling + loaded on Truck |                                 |