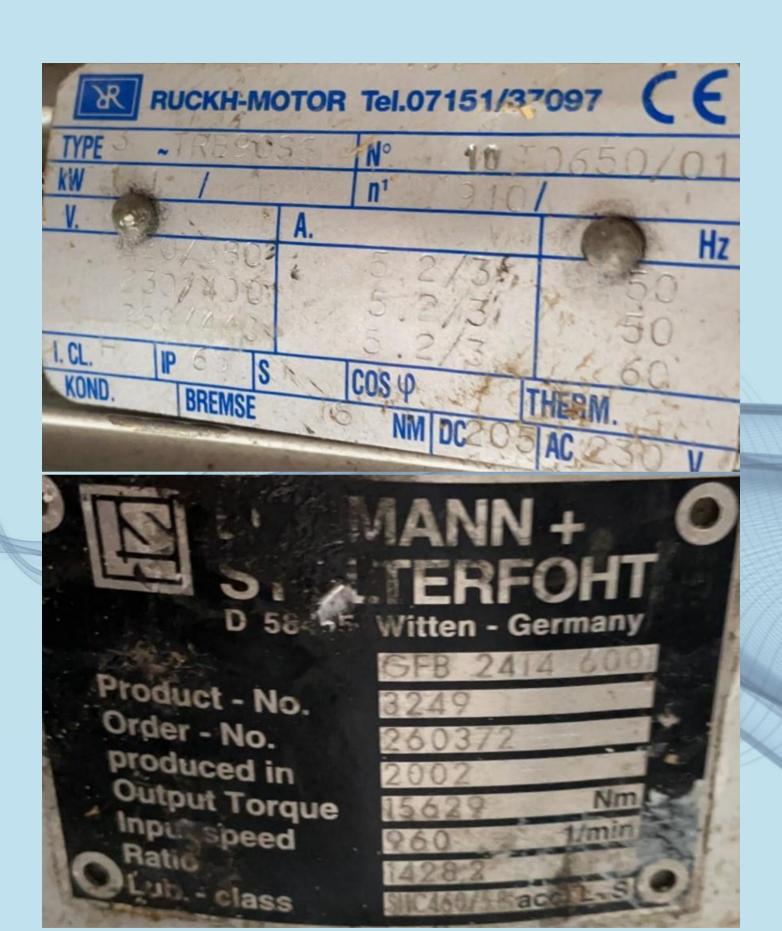

## o Rexroth 7281 0 Made in Germany FD: 2005

CNR: 56607 FD: 2005

TYP: GFB 24 T4 6030 RATIO:1.428,20

DOWED INDUT

POWER INPUT: 1,1 KWV INPUT SPEED: 960,00 min

OUTPUT TORQUE: 16.487 Nm

LUB: Renolin Unisyn CLP 220 OIL QUANTITY: 5,8 L

CS: 261489 / 010 MNR: 16576698

O SN:1157389