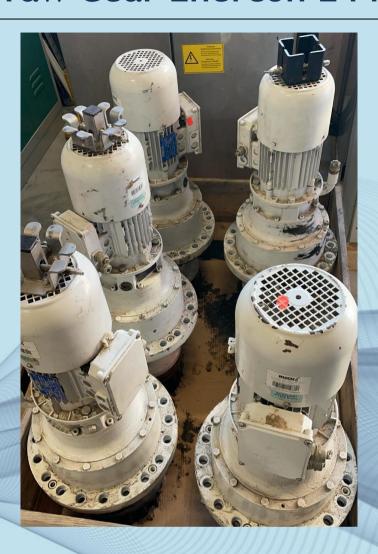

## Yaw Gear Enercon E44

## Ref.Nº: 651

| Units                                     | 12                                     |
|-------------------------------------------|----------------------------------------|
| Manufacturer                              | Several                                |
| Туре                                      |                                        |
| Weight                                    |                                        |
| Year                                      | 2004                                   |
| Condition                                 | Used                                   |
| Location                                  | Germany                                |
| Availability                              | immediate                              |
| Precio / Price: <b>2.225€ per piece</b> / | Included dismantling + Loaded on Truck |