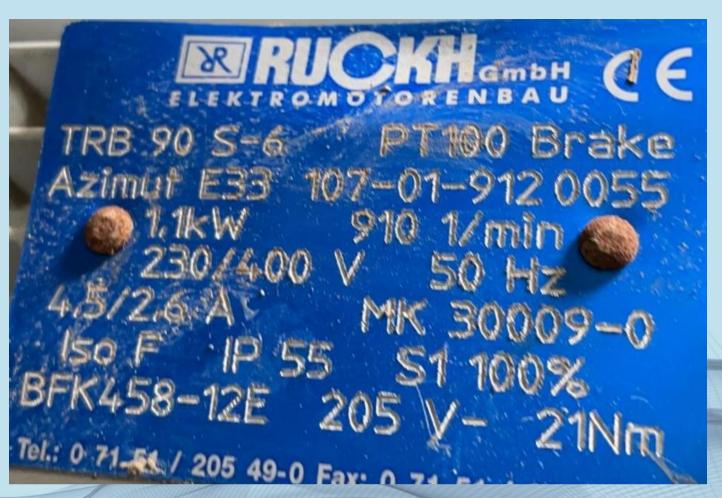

## o Rexroth 7281 0 Made in Germany FD: 2005

CNR: 56607 FD: 2005

TYP: GFB 24 T4 6030 RATIO:1.428,20

DOWED INDUT

POWER INPUT: 1,1 KWV INPUT SPEED: 960,00 min

OUTPUT TORQUE: 16.487 Nm

LUB: Renolin Unisyn CLP 220 OIL QUANTITY: 5,8 L

CS: 261489 / 010 MNR: 16576698

O SN:1157389