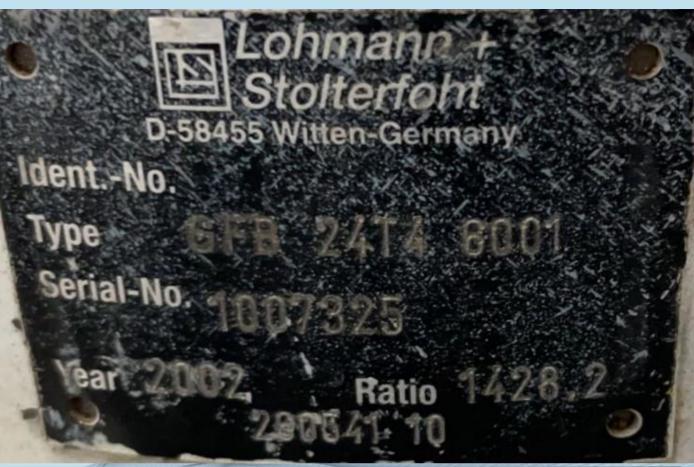

## o Rexroth 7281 0 Made in Germany FD: 2005

CNR: 56607 FD: 2005

TYP: GFB 24 T4 6030 RATIO:1.428,20

DOWED INDUT

POWER INPUT: 1,1 KWV INPUT SPEED: 960,00 min

OUTPUT TORQUE: 16.487 Nm

LUB: Renolin Unisyn CLP 220 OIL QUANTITY: 5,8 L

CS: 261489 / 010 MNR: 16576698

O SN:1157389